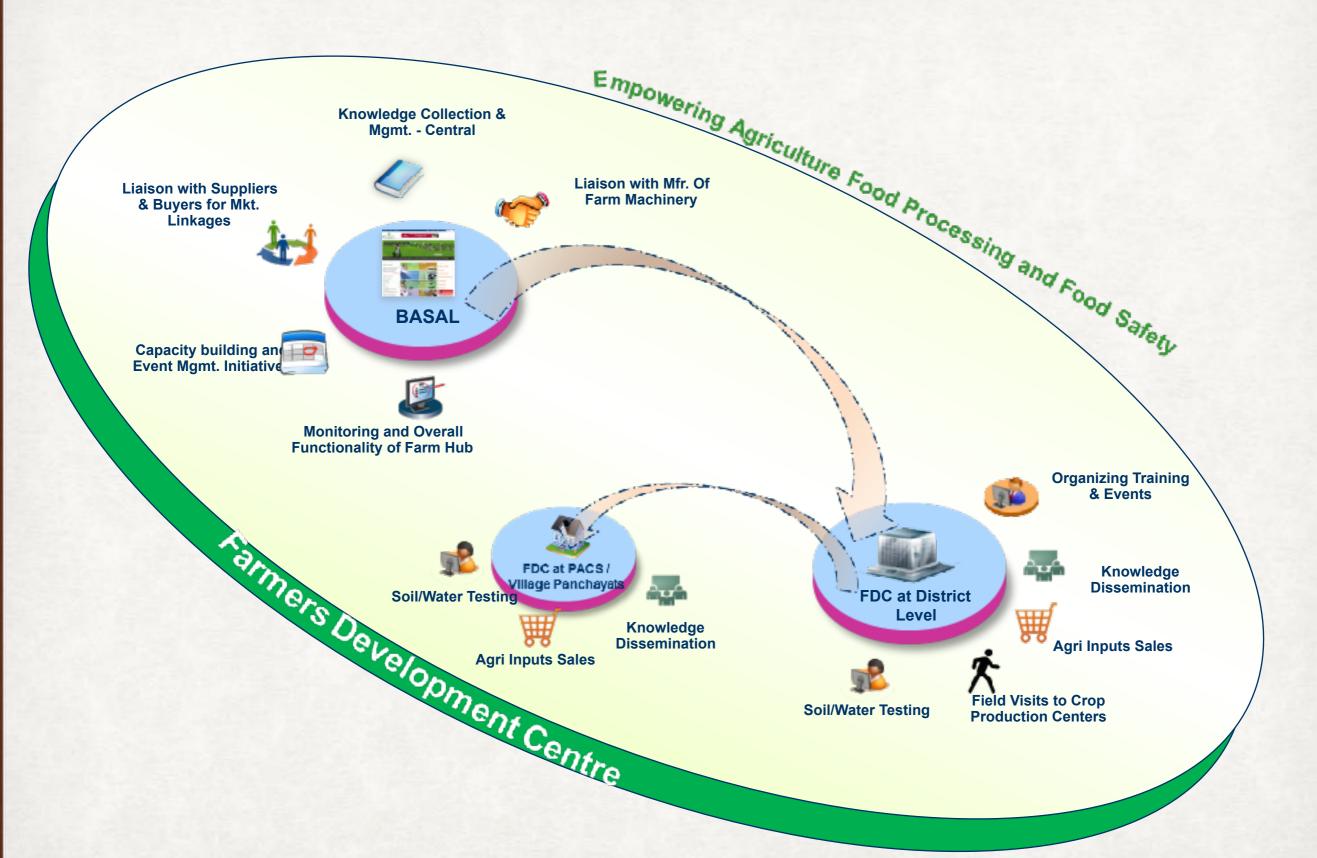

## FARMERS DEVELOPMENT CENTRE - FDC

FIRST OF ITS KIND IN THE MARKET PLACE

© BASAL INITIATIVES (P) LTD.

**CAPACITY BUILDING**FOR RURAL YOUTH ON FARM SUPPORT SERVICES

CONSULTANCY SERVICES
WAREHOUSES, COLD STORAGE, ETC.

FARMERS DEVELOPMENT CENTRES

A CENTRE OF EXCELLENCE IN THE EXCLUSIVE DOMAIN

**FARMADE MOBILE VAN** 

TO REACH AND TEACH THE FARMERS AT THEIR DOORSTEPS, EMPOWERING THE FARMERS ON SOIL & WATER TESTING