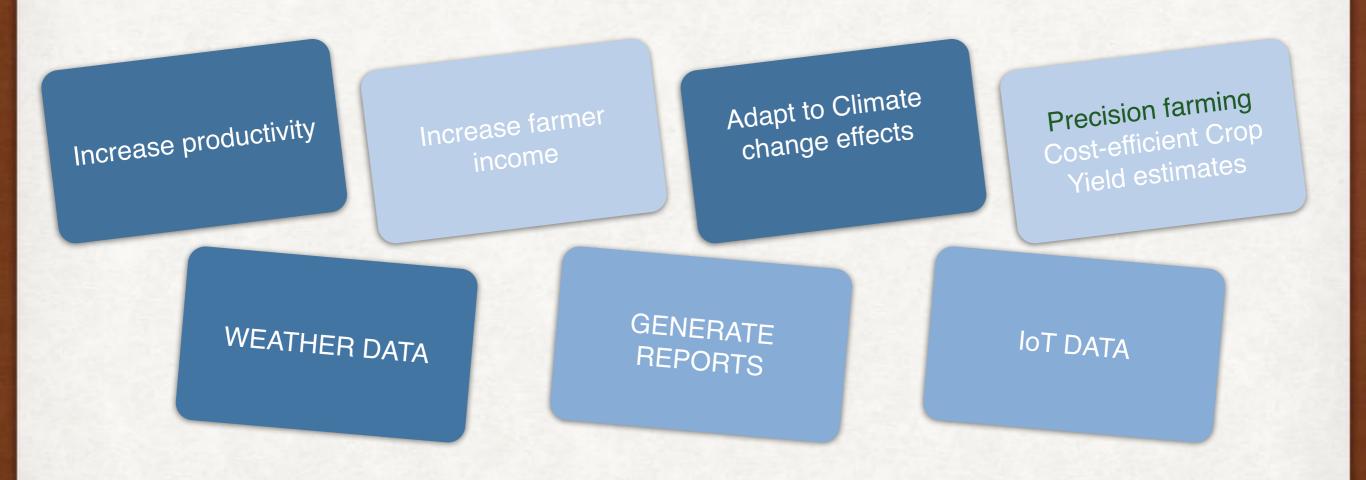

## SATELLITE TECHNOLOGY

**BASAL INITIATIVES** 

Develop farm level crop indices based on advanced analysis of Satellite Earth observation and loT sensor data.

Crop yield assessment, crop health monitoring,
Water -use efficiency in fields, Soil characterisation,
all weather variables impacting harvest.

BRINGING "BIG DATA" TO AGRICULTURE.
(Agriculture+Satellites) Create Operational Efficiency in
Crop adding variety of data

## COMMODITISING SATELLITE IMAGERY, WEATHER AND IOT DATA ON A SINGLE ANALYTICS DASHBOARD