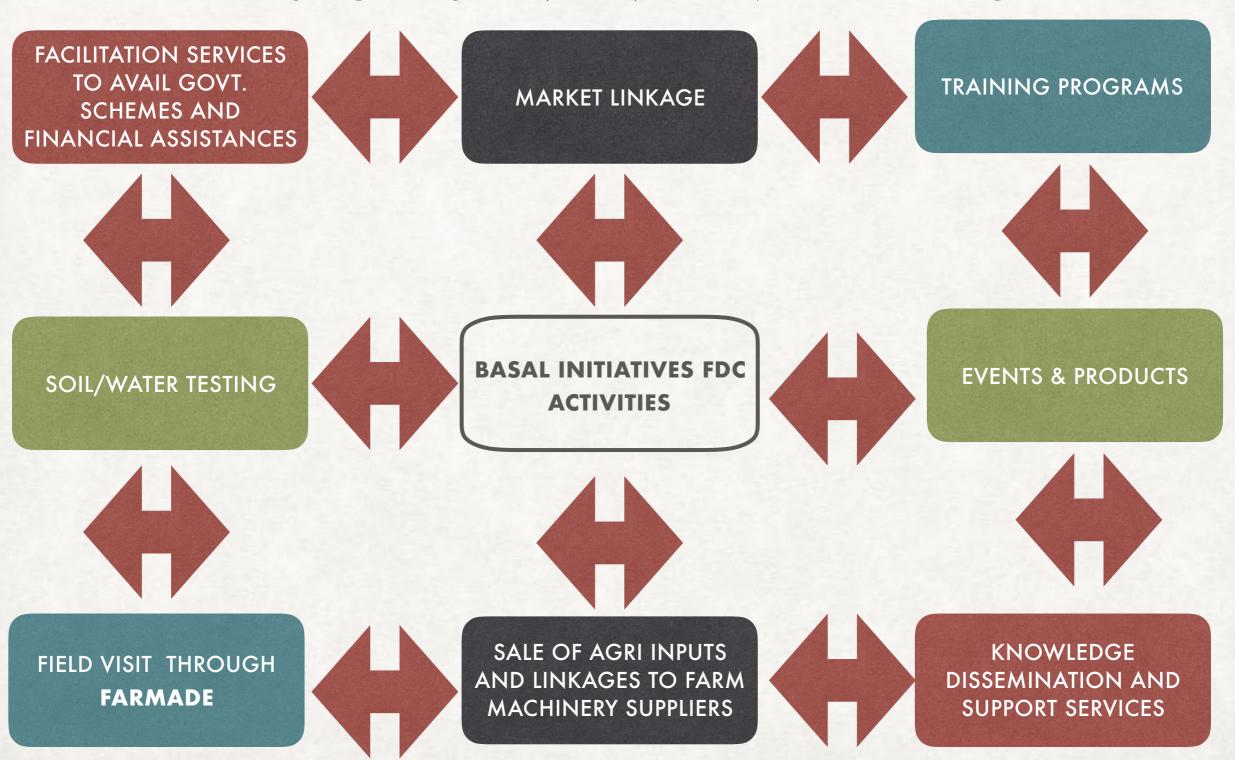

## FARMERS DEVELOPMENT CENTRE - FDC

FIRST OF ITS KIND IN THE MARKET PLACE

© BASAL INITIATIVES (P) LTD.

**CAPACITY BUILDING**FOR RURAL YOUTH ON FARM SUPPORT SERVICES

CONSULTANCY SERVICES
WAREHOUSES, COLD STORAGE, ETC.

FARMERS DEVELOPMENT CENTRES

A CENTRE OF EXCELLENCE IN THE EXCLUSIVE DOMAIN

**FARMADE MOBILE VAN** 